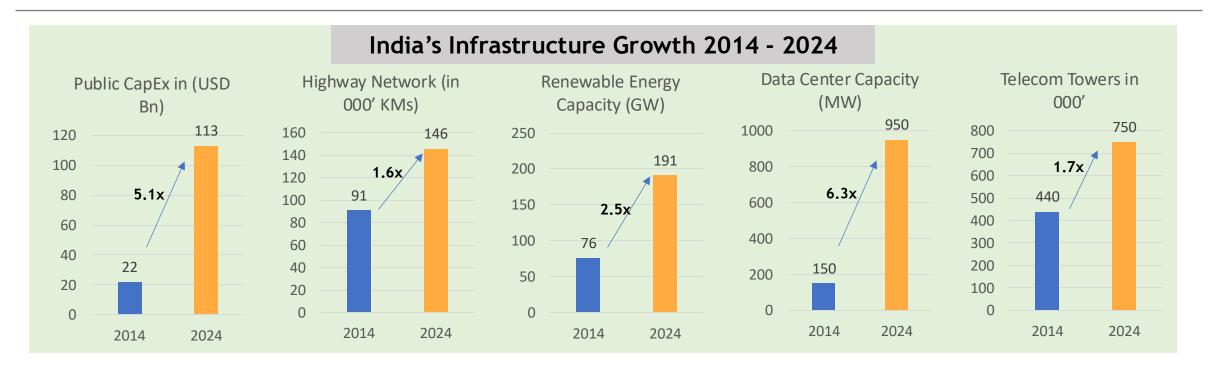

### India's Infrastructure Revolution

Business Environment Being Turbocharged By Focused Infrastructure Spending