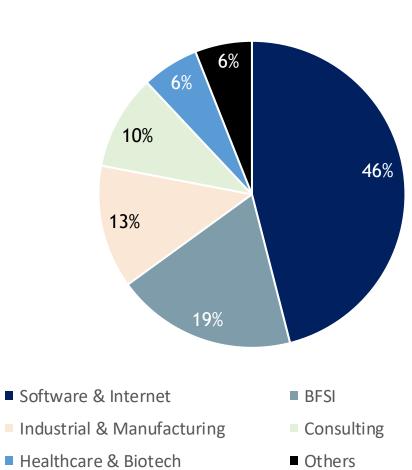

### **Truly A Global Destination for GCCs**

USA Based Firms Lead The Segment; Significant Growth Coming From RoW

Vertical-wise GCC split

Source: NASSCOM