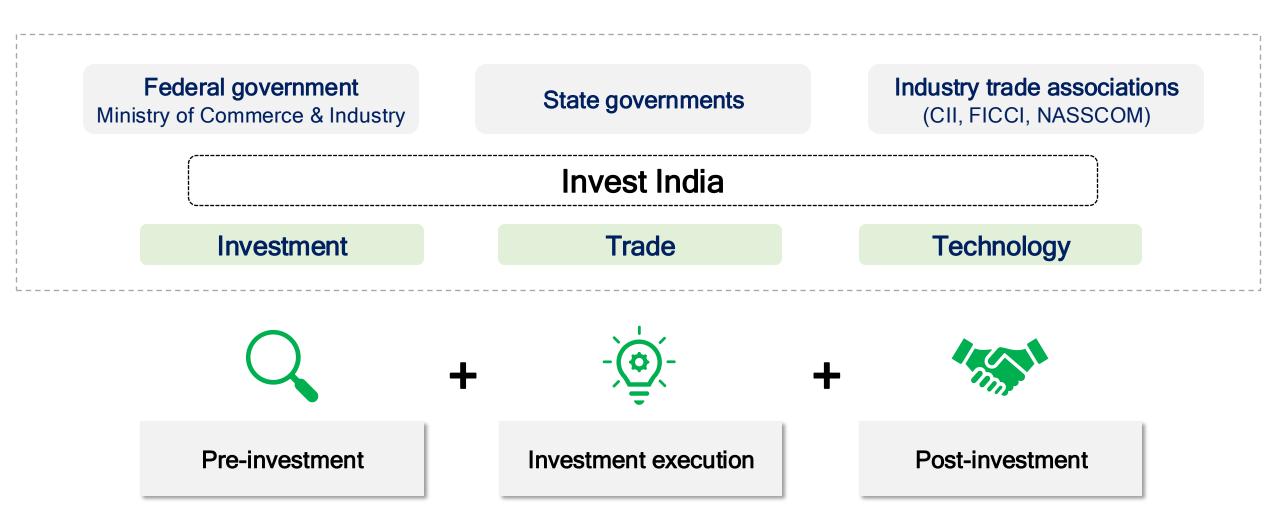

#### Invest India helps companies enter and run in India

Created by the Indian Government to simplify and incent entry/expansion

NATIONAL INVESTMENT PROMOTION & FACILITATION AGENCY

#### Invest India helps companies enter and run in India

Created by the Indian Government to simplify and incent entry/expansion

| Investment  | How Can Invest                                                                                                                 |
|-------------|--------------------------------------------------------------------------------------------------------------------------------|
| Lifecycle   | India Help?                                                                                                                    |
| Expansion   | <ul> <li>Assessment of new Tier 1/Tier 2 cities for<br/>expansion</li> <li>Government/Privately owned office spaces</li> </ul> |
| Strategic   | <ul> <li>Identification of strategic partners across</li></ul>                                                                 |
| Partnership | startup ecosystem, tech industry and academia <li>Facilitation of partnership discussions</li>                                 |
| Operation   | <ul><li>Issue Resolution</li><li>Policy Advocacy</li></ul>                                                                     |