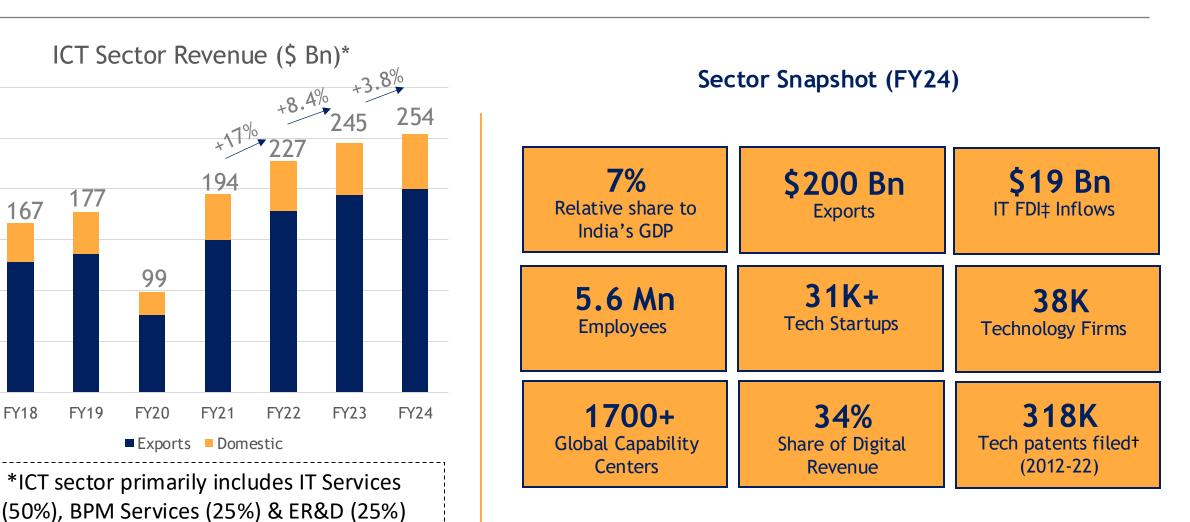

#### **Technology Sector Overview**

194

FY21

Exports Domestic

FY22

The sector remains a bright spot despite global contraction

Source: NASSCOM

300

250

200

150

100

50

0

*†International Patents filed in 2021 = 2,053* 

FY19

177

99

FY20

167

**FY18** 

*‡*IT FDI Flows Include Computer Software & Hardware along with BPM Services like Outsourcing, R&D, Tech Testing & Analysis