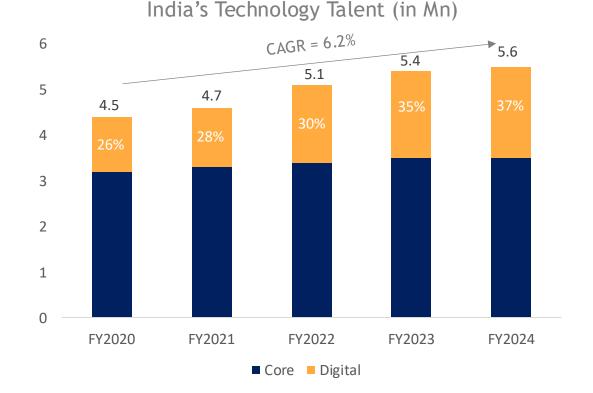

#### India's Technology Talent

\*Digital talent refers to skill sets required for executing digital transformation projects, including mainstream and emerging technology skills in AI, ML, Blockchain etc.