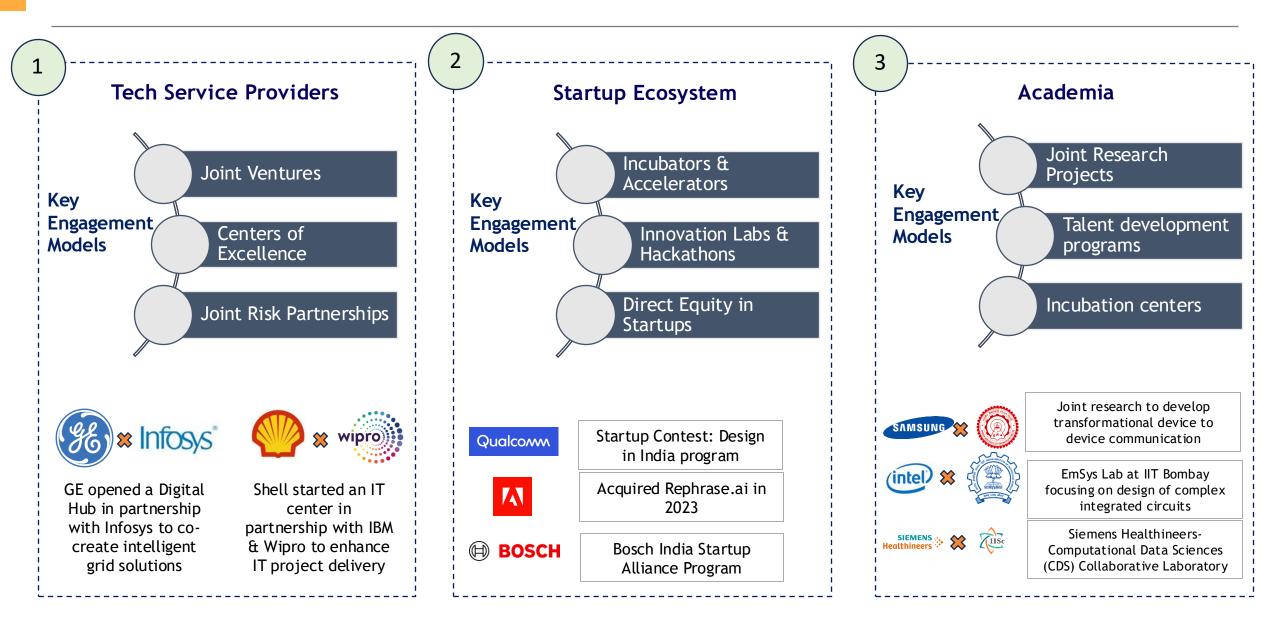

#### India's Technology Ecosystem

Service Providers, Academia and Startups: potential for collaboration & innovation 🔻